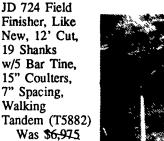

Krause 4126 Field Cultivator, 28' Swath w/5 Bar Spike Tooth Drag, Spring Loaded C-Shanks (T6215) Was \$9,200 NOW \$8,200

Wil Rich Field Cultivator, 30' Swath (T6517) \$5,500
| 770 Offset Disc, 12' Cut, 10.5" Spacing (T6459) Was \$2,800 NOW \$2,800