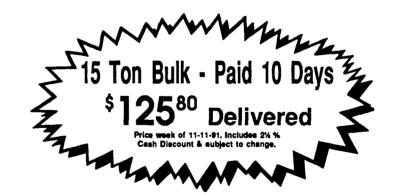

#### Minimum Delivery: Energy Blend is available in 2 ton minimum and 1 ton multiples thereafter.