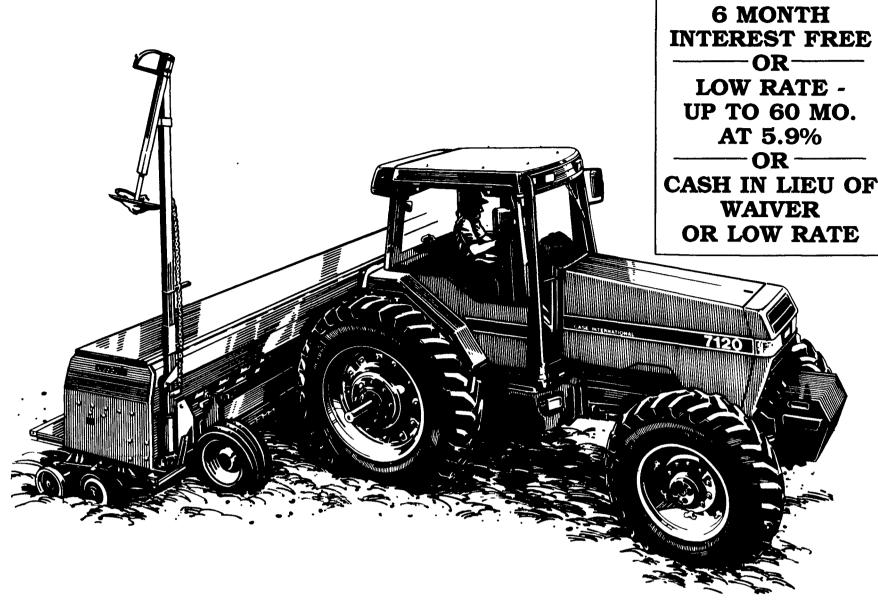

# MAGNUM 7

Case IH put more into the new MAGNUM Tractor line than any farm tractors developed in over twenty years. Here's why you'll get more out of it:

MAGNUM means more. Outstanding field performance from a new 505-cubicinch turbocharged engine with reserve power. MAGNUM power.

MAGNUM Power More lugging ability and economy The MAGNUM Tractor's powershift puts 18 speeds of shift-on-the-go workpower at your fingertips — standard. And only MAGNUM Tractors offer a full powershift creeper transmission with six additional speeds from .5 to 2.1 mph for more control and performance. MAGNUM performance.

MAGNUM Comfort A more productive environment

MAGNUM means more.

The MAGNUM Tractor's new larger cab has 48 square feet of window area virtually unobstructed visibility - and more seating comfort. MAGNUM comfort.

It all adds up: The Case IH MAGNUM 7120 Tractor sets new standards for the 150 hp (112 kW) class - and for you. See us for details.

MAGNUM Performance 18-speed field and road performance

NJ DEALERS

FARM-RITE INC.