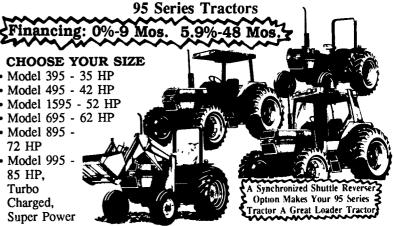

42 HP Tractor With 5.9% Financing

Now Is The Time To Till Your Garden Lot With A New 3 Point Tiller -Several Sizes In Stock!

**NEW CASE IH 495** All Wheel Drive

72 HP

Turbo

## "NOW IS THE TIME"

Binkley & Hurst Bros. Inc. Has A Better Deal Now During The Month Of October On Quality Case IH

Come in for a super deal on a great new Case IH 95 Series Tractor with lots of fine features including new shuttle shift and creeper speed transmission options and easier, faster shifting. Easy-to-read instrumentation in a new, enlarged control console Exceptional visibility. All to make the work go easier, and the days go faster Best of all, Case International 95 Series tractors promise the same durability and reliability you've come to expect from the 85 Series. So you'll get dependable performance year after year.