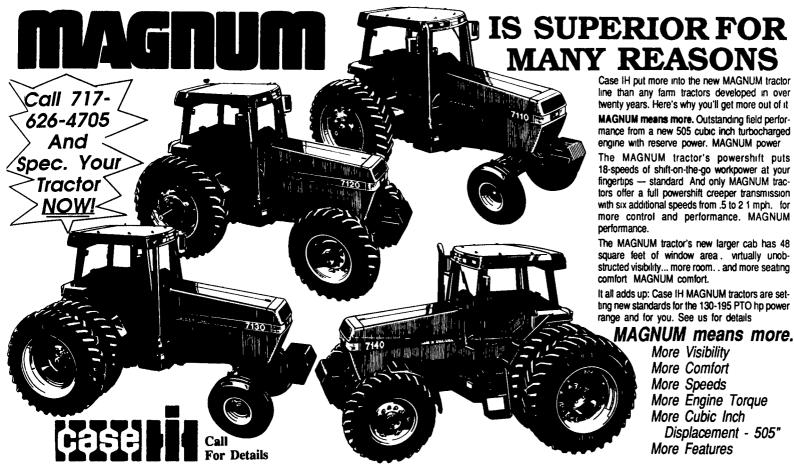

# We Are Your Manie Dealer ...

See Us For All Your CASE IH Needs With Parts & Service Support After The Sale

Case IH put more into the new MAGNUM tractor line than any farm tractors developed in over twenty years. Here's why you'll get more out of it MAGNUM means more. Outstanding field perfor-

mance from a new 505 cubic inch turbocharged engine with reserve power. MAGNUM power

The MAGNUM tractor's powershift puts 18-speeds of shift-on-the-go workpower at your fingertips - standard And only MAGNUM tractors offer a full powershift creeper transmission with six additional speeds from .5 to 2.1 mph. for more control and performance. MAGNUM

The MAGNUM tractor's new larger cab has 48 square feet of window area. virtually unobstructed visibility... more room. . and more seating comfort MAGNUM comfort.

It all adds up: Case IH MAGNUM tractors are setting new standards for the 130-195 PTO hp power range and for you. See us for details

> More Visibility More Comfort More Speeds More Engine Torque More Cubic Inch Displacement - 505"

More Features

WE HAVE A SUPER DEAL ON 2 NEW DEMONSTRATOR MAGNUM TRACTORS: • 1720, 2 WD

• 7120. All Wheel Drive