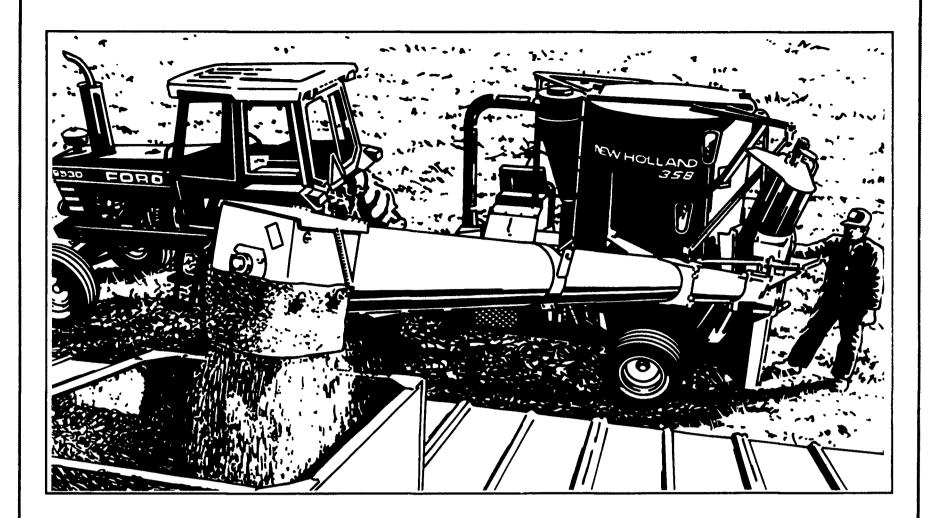

## Day-in, day-out durability

New Holland grinder-mixers work hard every day . . . providing the feeding efficiency you've come to expect from the industry leader.

Surveys show owners rate New Holland grinder-mixers as the most durable. The rugged hammermill gives you unmatched capacity. Thick plates welded to the heavy-duty hammermill shaft, support the hardened hammers making the mill strong, durable, and smooth-running. Three hammermill sizes match your tractor power— $16\frac{1}{8}$ ",  $21\frac{3}{8}$ " and 25".

Durability for long life . . . that's why Ford New Holland's mills continue to be the market leader. New Holland durability also means great value at trade-in time. Choose from four models, from 80-to 150-bushel capacity. Stop in and see one today.