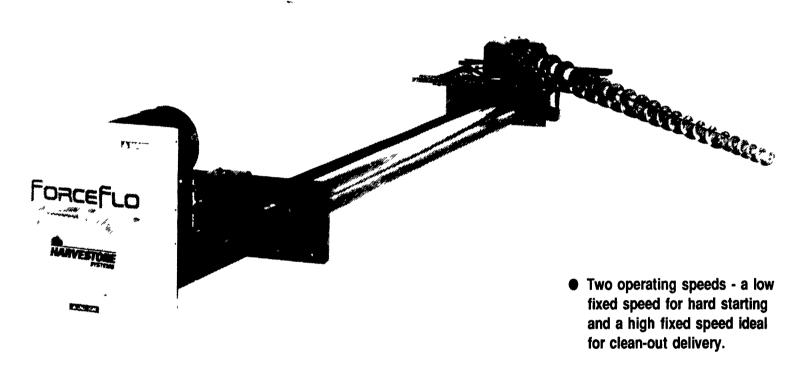

## FORCEFLO

Power Sweep Auger Unloader

- Industrial-type sealed gear assemblies. A single motor provides all the unloader's power needs. Turntable is a one-piece casting with hardened steel insert drive pins and is driven by a self-cleaning toothed sprocket.
- Exclusive turntable assembly that permits sweep auger to rotate a full 360°. Power is applied through a torque amplifier and turntable that delivers up to 2500 ft.-lbs. of torque. Handles high-moisture grain in Harvestore structures up to 25x90.