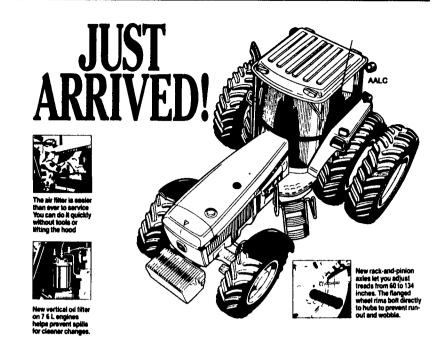

### New John Deere 60 Series Tractors... Now With NEW 5-YEAR/5000-HOUR WARRANTY

Come see us for all the details about the new John Deere 5-year/5000-HOUR warranty on all new 155- to 200-hp 60 Series Tractors. It's just the kind of coverage you've been asking for. And check out the new 60 Series Tractors. They too offer everything you've asked for. New rack-and-pinion wheels. Easier

oil and air filter servicing. Improved sound quality inside the cab. Wider steps and platform for easier access. Better visibility. And more. Stop in today and see for yourself. And be sure to ask about the NEW 5-YEAR/ **5000-HOUR WARRANTY** on all new 155- to 200-hp 60 Series Tractors.