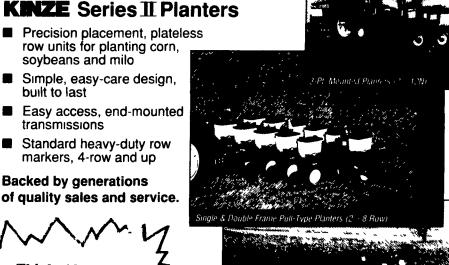

## **KINZE** Series II Planters

Precision placement, plateless row units for planting corn, soybeans and milo

Simple, easy-care design, built to last

Easy access, end-mounted transmissions Standard heavy-duty row

markers, 4-row and up Backed by generations

Think Ahead, Make Your Deal Now And Save Big Tax Dollars On Our Special Lease w/Purchase Option Program That Can Write Off A Big 1991 Tax Bill!

Did You Know: The Heavy Series Of Kinze Corn & Bean Planters Can Do A Better Job Of Seeding In Hard Compacted Soil Conditions Than Most No-Till Drills? Our Customer Testimonies Have Proven The Fact, Stop In For Details. WE HAVE THIS 11 ROW IN 3