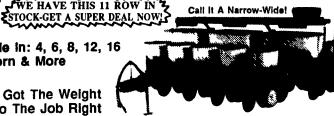

markers, 4-row and up Backed by generations

Think Ahead, Make Your Deal Now And Save Big Tax Dollars On Our Special Lease w/Purchase Option Program That Can Write Off A Big 1991 Tax Bill!

Did You Know: The Heavy Series Of Kinze Corn & Bean Planters Can Do A Better Job Of Seeding In Hard Compacted Soil Conditions Than Most No-Till Drills? Our Customer Testimonies Have Proven The Fact, Stop In For Details. WE HAVE THIS 11 ROW IN 3

Go From 15" Bean Rows To 30" Corn Rows

In Less Than 30 Available in: 4, 6, 8, 12, 16 Minutes With Minor Row Corn & More

Adjustments On This Planter As Shown With Pushrow

Units.

It's Got The Weight To Do The Job Right