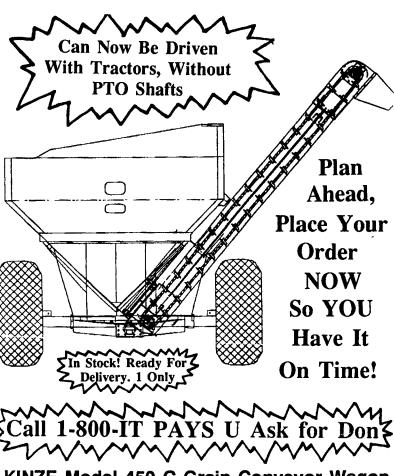

## LOOK AT THIS **GRAIN FARMERS!**

Binkley & Hurst Bros., Inc. Is Introducing The All New KINZE Heavy **Duty Economy Priced** Hydraulic Drive Grain Cart

## KINZE Model 450 C Grain Conveyor Wagon

Preliminary specifications

Capacity: Bushels per minute:

Gearbox: Flow Control: Tires: Spindle/Hub: **Empty Weight:** 

Hitchweight Empty/Full: Tread Width: Grain Tank Width: Grain Tank Height:

Overall Length: Grain Discharge Helght: Electronic Scale: Conveyor Paddles:

490 Bushels 175 BPM (measured at minimum hydraulic flow of 18 gpm and 1800 PSI)

Hydraulic Drive only Hydraulic Grain Door R-1 or R-3, 23.1"x26", 10 ply 32% "/10 Bolt 6520 lbs.

570 lbs/3700 lbs. 108" Shipping or 120" Field (center to center)

Combine side 9'6"/Extension side 10'6"

Optional 37-5% "x19% "

Standard equipment on Model 450 C Grain Conveyor Wagon includes front and rear windows, safety/warning lights, SMV Sign, drop leg parking jack, single or double