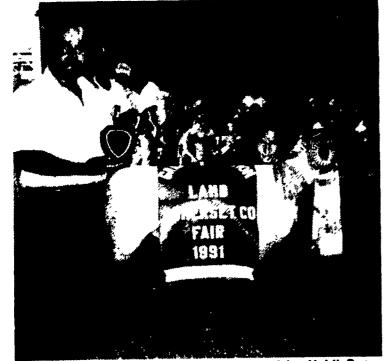

From left, Dave Livengood and Paul Sheesley purchased Greta Mostoller's grand champion steer for the Frank M. Sheesley Co. of Johnstown.

The grand champion lamb was owned by Heidi Svonavec, and bought by John Tressler, left, for Ashland Oli Co. Confluence and B & B Livestock, Danville, Ohio.