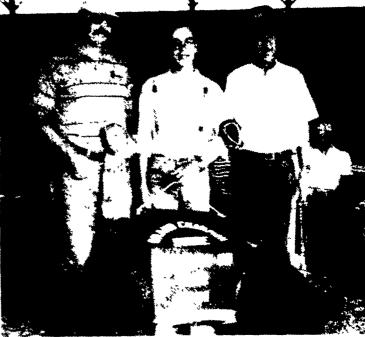

With the champion, steer sales averaged \$1.08 but dipped to \$.95 (Turn to Page A46)

Shown is the grand champion swine with owner Heath Engle, center, and buyers Greg Croner, left, and George Hay right, representing the First Philson Bank.