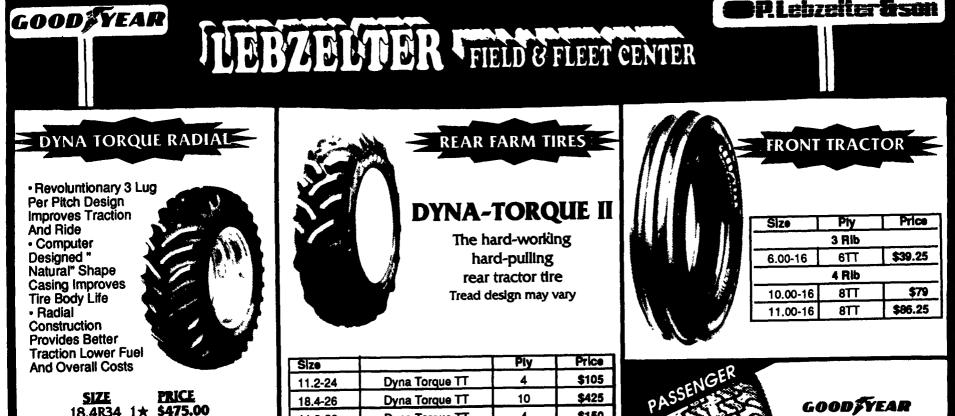

| When-You Need On-The-Farm Tire Service In A                                                                                             |         |                                          |    |       | b) Located Behind Messick Farm Equipme                       |                                              |                                        |                             |
|-----------------------------------------------------------------------------------------------------------------------------------------|---------|------------------------------------------|----|-------|--------------------------------------------------------------|----------------------------------------------|----------------------------------------|-----------------------------|
| 24 HOUR FLEET<br>& ON-THE-FARM<br>PIT STOP SERVICE                                                                                      |         | WE SHIP FR<br>FARM FRON<br>SKID STEER TI | TS |       | SIZE<br>P155/80R13<br>P185/75R14<br>P195/75R14<br>R205/75R14 | 29.90<br>41.90<br>43.90<br>46.90             | P205/75R15<br>P215/75R15<br>P225/75R15 | 48.90<br>52.90<br>55.90     |
| and replace them with new Goodyear Dyna Torque bias<br>ply times of like size and ply rating and will credit you for<br>the difference. | 15.3-38 | Dyna Torque TT                           | 6  | \$285 | WHITEWALL                                                    | PRICE<br>No Trade<br>Needed                  | WHITEWALL<br>SIZE                      | PRICE<br>No Trade<br>Needed |
| from day of mounting, you are not completely satisfied                                                                                  | 12.4-38 | Trac Torque TT                           | 6  | \$189 | - 47                                                         |                                              | No Trade I                             |                             |
| DYNA TORQUE RADIAL NO RISK OFFER<br>Buy a pair of Dyna Torque radials now. If, after 90 days                                            | 16.9-28 |                                          |    |       | 90                                                           | Different Than Shown<br>P155/80R13 Whitewall |                                        |                             |
|                                                                                                                                         | 14.9-28 | Trac Torque TT                           | 6  | \$188 |                                                              |                                              | Tread Des                              | -                           |
| 20.8138 1 * \$000.00                                                                                                                    | 13.6-28 | Dyna Torque TT                           | 6  | \$205 | -C7 :                                                        |                                              | 54                                     | -                           |
| 18.4R38 1★ <b>\$475.00</b><br>20.8R38 1★ <b>\$660.00</b>                                                                                | 12.4-28 | Dyna Torque TT                           | 4  | \$162 |                                                              |                                              |                                        | _                           |
| 18.4K34 1× 5475.00                                                                                                                      | 11.2-28 | Dyna Torque TT                           | 4  | \$150 |                                                              |                                              |                                        |                             |