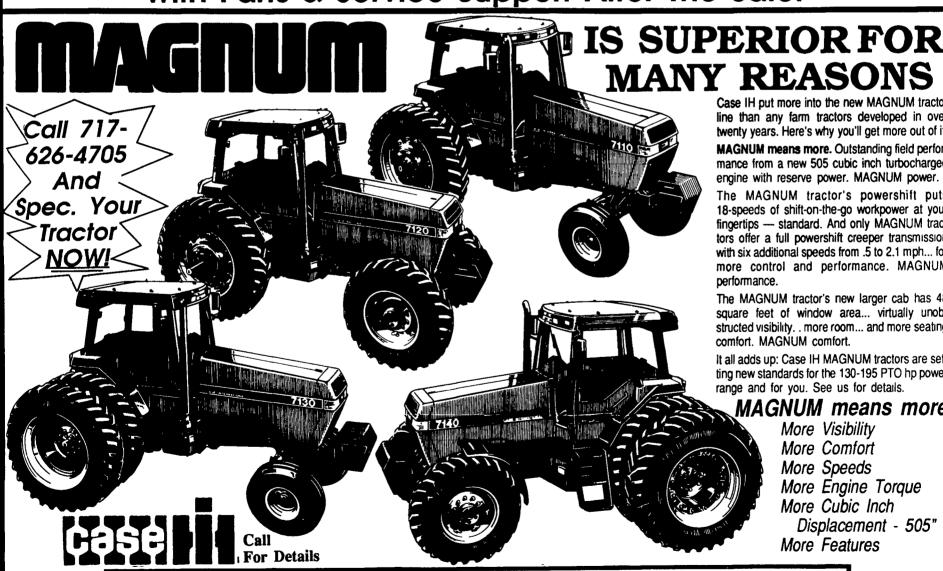

## Marin We Are Your CASE IH Dealer ...

See Us For All Your CASE IH Needs With Parts & Service Support After The Sale.

Case IH put more into the new MAGNUM tractor line than any farm tractors developed in over twenty years. Here's why you'll get more out of it:

MAGNUM means more. Outstanding field performance from a new 505 cubic inch turbocharged engine with reserve power. MAGNUM power.

The MAGNUM tractor's powershift puts 18-speeds of shift-on-the-go workpower at your fingertips — standard. And only MAGNUM tractors offer a full powershift creeper transmission with six additional speeds from .5 to 2.1 mph... for more control and performance. MAGNUM

The MAGNUM tractor's new larger cab has 48 square feet of window area... virtually unobstructed visibility. . more room... and more seating

It all adds up: Case IH MAGNUM tractors are setting new standards for the 130-195 PTO hp power range and for you. See us for details.

MAGNUM means more.

More Comfort More Speeds More Engine Torque More Cubic Inch Displacement - 505"