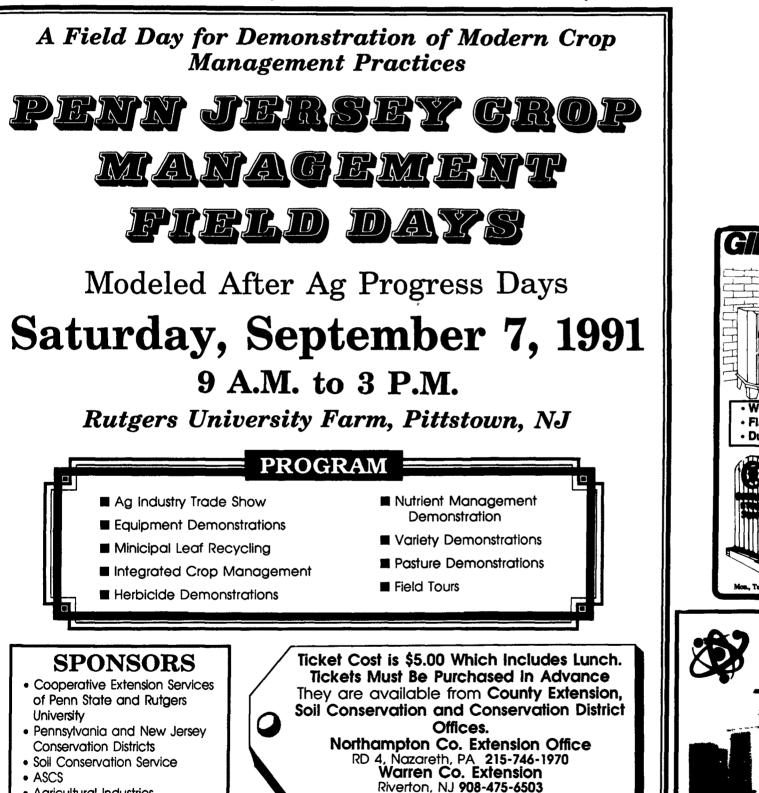

- Agricultural Industries

Attendees will be eligible for Pesticide Applicator recertification credits.

The farm is located in Pittstown, NJ, on 390 acres of prime farmland in Franklin Township, Hunterdon County,

Directions to Snyder Research and Extension Farm

From North: Take Interstate 78 to Exit 15, go left at bottom of exit ramp Route 513 south/Pittstown Road Stay on Pittstown Road for 6 miles THROUGH Pittstown (don't follow Route 513 in Pittstown to right - follow Pittstown Road/Route 615 south) Turn left on Locust Grove Road, ½ mile - farm is on left

Erom South (Trenton area) Take Route 202 & 31 north to Flemington traffic circle Take route 12 west at circle Go 8 miles to Pittstown Road (airport sign) Turn north (right), and go 3.5 miles to Locust Grove Road Go right for 1/2 mile

Partial funding for this program provided by the U.S. EPA Region III, Section 319 of the Federal Clean Water Act in cooperation with the PA Department of Environmental Resources/State Conservation Commission