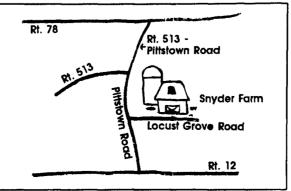

- Agricultural Industries

Attendees will be eligible for Pesticide Applicator recertification credits.

The farm is located in Pittstown, NJ, on 390 acres of prime farmland in Franklin Township, Hunterdon County,

Directions to Snyder Research and Extension Farm

From North: Take Interstate 78 to Exit 15, go left at bottom of exit ramp Route 513 south/Pittstown Road Stay on Pittstown Road for 6 miles THROUGH Pittstown (don't follow Route 513 in Pittstown to right - follow Pittstown Road/Route 615 south) Turn left on Locust Grove Road, ½ mile - farm is on left

Erom South (Trenton area) Take Route 202 & 31 north to Flemington traffic circle Take route 12 west at circle Go 8 miles to Pittstown Road (airport sign) Turn north (right), and go 3.5 miles to Locust Grove Road Go right for 1/2 mile