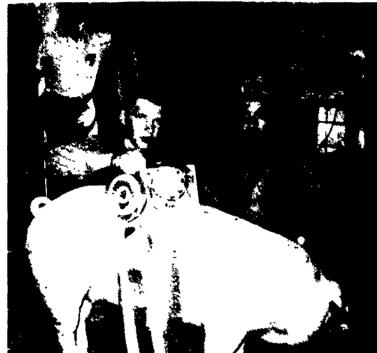

## Lehigh Holds Swine Roundup

Stephen Wessner, left, exhibited the grand champion hog at the Lehigh Co. 4-H Swine Roundup.

Mark Lazarus, left, exhibited the reserve grand hog at the Lehigh Co. 4-H Swine Roundup.

ALLENTOWN (Lehigh Co.)-Thirty-one members of the Lehigh County 4-H Swine Club showed and sold 80 market hogs at their 1991 round-up recently at Quakertown Livestock Market.

The show judge was Roger Bankert, swine breeder from Hanover, York Co. In addition to judging the animals, Bankert also evaluated the 4-H members' fitting and showing skills. He selected the following champions: