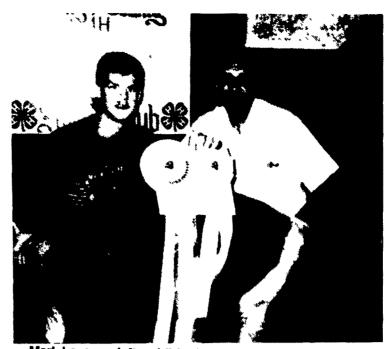

## Lehigh Holds Swine Roundup

Stephen Wessner, left, exhibited the grand champion hog at the Lehigh Co. 4-H Swine Roundup.

Mark Lazarus, left, exhibited the reserve grand hog at the Lehigh Co. 4-H Swine Roundup.

ALLENTOWN (Lehigh Co.)-Thirty-one members of the Lehigh County 4-H Swine Club showed and sold 80 market hogs at their 1991 round-up recently at Quakertown Livestock Market.

The show judge was Roger Bankert, swine breeder from Hanover, York Co. In addition to judging the animals, Bankert also evaluated the 4-H members' fitting and showing skills. He selected the following champions: