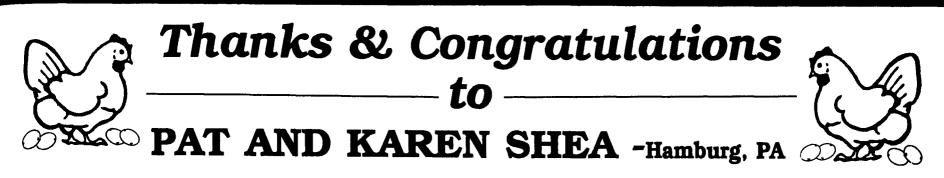

On Their New CHORE-TIME, 108,864 Bird Layer Facility Featuring 6 Rows 4 High DURACAGE 504' Long With CHORE-TIME, ULTRAFLO<sup>®</sup> Feeding System

The Shea Farm With New 108,864 Bird Layer House, and An Egg Room With Diamond 150 Cases Per Hour Farm Packer:

Building By King Construction Co. Features Double-Braced 3-2x12 Douglas Fir Girders, Treated Post On Concrete Curbs & Steel Beams On Steel Post At Pit Doors For Easy Manure Removal. Also Featuring Tri-Piy Celling.