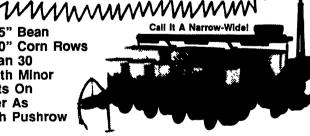

Now Is The Time To Order A Big Heavy **Duty Twin-Line Narrow Transport** 12 Row Planter

Go From 15" Bean Rows To 30" Corn Rows in Less Than 30 **Minutes With Minor** Adjustments On This Planter As Shown With Pushrow Units.

Availabie in: 4, 6, 8, 12, 16 **Row Corn & More** 

See This 11 Row At Ag Progress

It's Got The Weight To Do The Job Right

We Appreciate Customers Who Plan Ahead By Giving Us There Order Now! It Helps Us Level Our Setup Dept. Work Load.