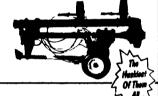

LIQUID MANURE **SPREADERS** 

For Fast Hauling Pick A Spreader Size To Suit our Tractor. Every **HUSKY TANK Is Made**  From Heavy Gauge Alloy Steel Carefully Lined With A Special Coal Tar Epoxy Liner.

**FEATURES** 

with dished

New tanker

lined inside

against rust

with special

coating Fully baffled

Access hatch Level sight

6" (150mm) vac hose

Positive float shut off

Secondary moisture trap

VACUUM TANKERS Vacuum Liquid Spreaders With 2 Fill Ports, 1 Rear And

1 Side - Call For A Super Deal! QUALITY BUILT-IN

See Our Replacement Pumps At Special Prices -Ask For Your Sizes & Prices - BUY NOW AT BIG DISCOUNTS 5 Vears Unconditions Axle Warranty