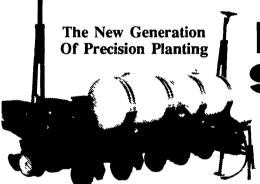

3-minute

Converts from single to double frame with all the row spacing, fertilizer, and tiliage options you'll ever need - in one planter! Precision planting! With a planter that converts to narrow rows. even solid rows, in minutes

See This 4 Row Planter At Ag Progress

- Independent, Modular Wheel Assemblies
- Master Slave Hydraulic Lift System
  Spring Loaded Contact Wheel Drive
- Rugged 7"x7" Frame ■ Easy Access, End-**Mounted Transmissions**