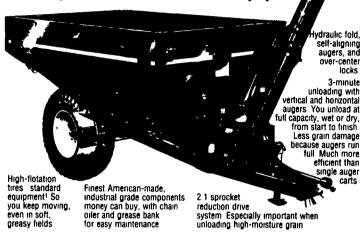

# **How KINZE** designed the world's best luger Wagon

SEE THE ALL NEW 450 GRAIN CART AT AG PROGRESS!

Low-profile extra-big tank means more clearance for the combine auger Less than 10 ft height on all models

We put the auger up front, where you can see it control it Over 12 ft unloading height

**Did You Know:** The Heavy Series Of Kinze Corn & Bean Planters Can Do A Better Job Of Seeding In Hard Compacted Soil Conditions Than Most No-Till Drills? Our Customer Testamonies Have Proven The Fact, Stop In For Details.