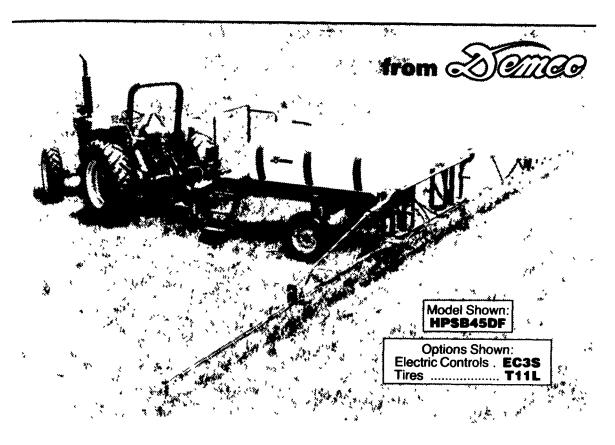

## 500 gallon SINGLE AXLE **HPS SERIES SPRAYERS**

## Now Available With Hydraulic Folding Booms

#### Dependable Sprayers

- ♦ 500 gallon elliptical polyethylene tank with baffle and deep sump for drainage.
- ♦ Jet agitation for thorough mixing and excellent chemical suspension.
- ▶ Large 16" fillwell with 4" center cap.
- Adjustable wheel spacings of 60", 70", or 80" centers. (120" optional)
- Single axle trailer with ground clearance settings of 23" or 29", three ton hubs and spindles and 15" x 10" wheels.
- Large front mounted step, platform, and safety rail for easy filling.
- ♦ Three section boom control.
- ♦ 2½ gal. clean water tank for safety.
- ♦ Available with 28', 30', 40', or 45' heavy duty truss booms with boom skids, 3/4" boom plumbing, and diaphram check nozzles.
- **DBFT** Flotation boom mount is standard on truss booms.
- Available with 60' or 80' wheeled booms with 3/4" boom plumbing, diaphragm check nozzles, and 4.80 x 12" boom carrier wheels with built in suspension.

#### **Pump Packages**

- Demco single or double piston pump with electric shut-off.
- ♦ Hypro belt driven centrifugal pump.
- Hypro gear driven centrifugal pump.
- ♦ Ace hydraulic driven centrifugal pump.