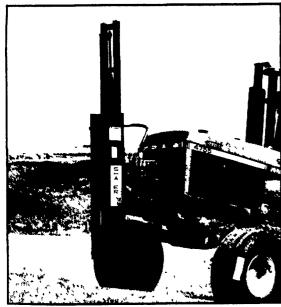

### **DRIVERS**

• Set each post in seconds • Crank or hydraulic base plate for plumb-true driving • Front or 3-point mounting • Square post capacity of 7 1/8" to 10 7/8" with a maximum post length of 10" • Drives steel, wood or even a railroad tip.