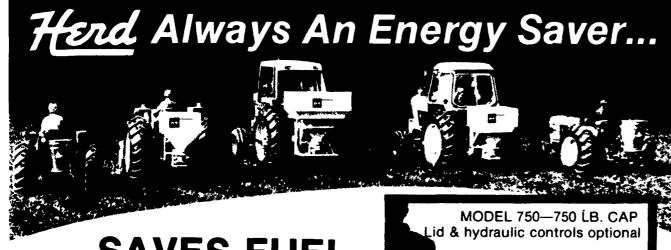

# ...SAVES FUEL & MAN HOURS

HERD has what you need to cut your energy use. Both fuel and physical energy are saved with HERD broadcasters. HERD also has a mini-hopper so you can spread both small seeds, as clover and alfalfa, and oats at the same time... doing two jobs in one fast trip and with no strips. Cover up to 40 acres per hour • With HERD'S ability to center the spread, you can use HERD broadcasters for all types of seeds, fertilizers, herbicides, and insecticides, with an even pattern guaranteed • HERD has 7 sizes to choose from... from 77 lbs. to 2440 lbs. or 1.2 bu. to 32 bu... 3-pt., electric or V-belt driven, so you can get the one of your choice.