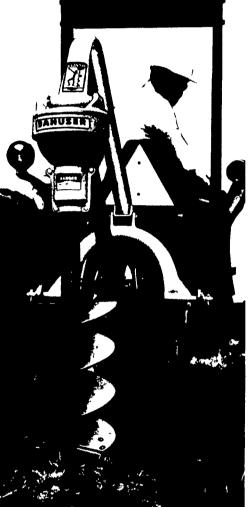

## DANUSER® G-20/40 Digger

### WITH NEW Auger Adaptor Shield

All Danuser Diggers now come equipped with a two-piece auger adaptor shield constructed of heavy steel. Although this serves as protection against misuse, it in no way nullifies the clearly stated warning in the Operator's Manual that other than the operator on the tractor, everyone else is advised to stay at least 25' away from a digger in operation. **Retrofit shields** recommended

G-20/40 Digger fits Cat. I 20-40 tractors. Rough 'n ready for fast, dependable action.

Hydraulic Scraper +4 — 4 separate tools in one.

Hydraulic Digger variable speed, reversible.