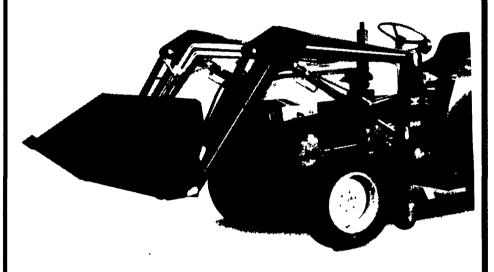

### Your tractor needs this hard-working partner.

Compliment your tractor with a new Q Series Loader from SMC. Designed and built for your tractor. From the time and labor-saving "Quick Attach" feature to the tractor-matched

styling stripes, SMC offers more loader for the money:

- Quick Attach and Detach
- No Parking Stands
- 80% of Loader Removed
- Models for 12 to 180 HP Tractors
- Lift Capacities from 650# to 4000#
- Optional Buckets from 38" to 96" wide

Your tractor will never find a better partner. From the leader in quality loaders for over 45 years. stop in today.