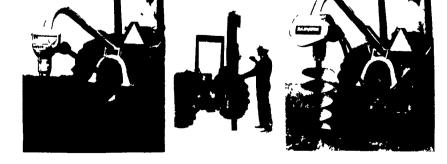

## DANUSER® G-20/40 Digger

### WITH NEW Auger Adaptor Shield

All Danuser Diggers now come equipped with a two-piece auger adaptor shield constructed of heavy steel. Although this serves as protection against misuse, it in no way nullifies the clearly stated warning in the Operator's Manual that other than the operator on the tractor, everyone else is advised to stay at least 25' away from a digger in operation. **Retrofit shields** recommended

These are available for the thousands of Danuser diggers now in use. We urge all owners of any model Danuser Digger regardless of its age, to install an auger adaptor shield, available for field installation from your Danuser dealer.

G-20/40 Digger fits Cat. I 20-40 tractors. Rough 'n ready for fast, dependable action.

Hydraulic Scraper +4 — 4 separate tools in one.

Hydraulic Digger variable speed, reversible.