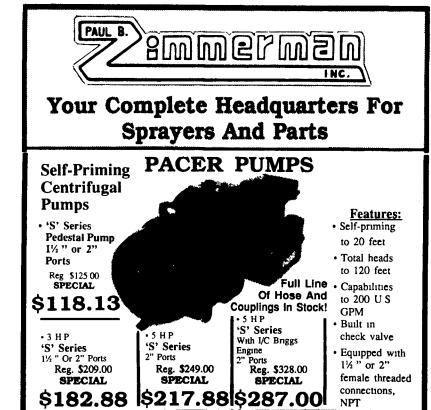

ganza at the Farm Show Complex in Harrisburg, Pennsylvania. The program will begin in the Small Arena, on Thursday, August 8 from 6:00 p.m. until 10:00 p.m. on Friday, August 9 from 8:00 a.m. until 10:30 p.m., and Saturday, August 10 from 7:00 p.m. until 3:30 p.m.

In a combined effort, the 4-H Fair and Extension Extravaganza,

usually held separately, will join together in presenting the best of Dauphin County. This year will mark the 11th year for the 4-H Fair and the 3rd year for the Extravaganza. The 4-H Fair and Extension Extravaganza are both organized and conducted largely by volunteers.

This will be an "old time" country fair type atmosphere but inside! For additional information and a schedule of events, contact the Dauphin County Cooperative Extension office at (717) 291-8803.



### HANG UP ON RISING COSTS



"Installing a nine unit two-way mobile system saved us \$1000 monthly in cellular phone bills. Now our project planners, schedulers, and field personnel communicate, as a group, from all locations. No time wasted in dialing. Triangle Communications provides the coverage throughout Central Pennsylvania. It's as easy as pushing a button."

> Lloyd Smucker General Manager/Partner Smucker Interior Systems

Two-way mobile radio communications are making believers out of many cost con-

scious businesses. How much time and labor could your company save by improving communications between the office and employees on the road or at the job site? And up to  $\frac{1}{3}$  your current costs!

Whether your company is large or small, two-way mobile communications is a