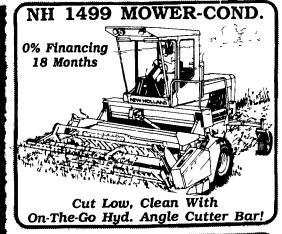

FOR HAY AND FORAGE NH HAS THE TEAM TO DO IT RIGHT 0% Financing/18 Months On Hay & Forage

NH 630, 848, 853, 855 BALERS

MID-SUMMER

SALE

Don't Miss It!! One Time - One Only Sale!

|                                  | Reg.        | <u>SALE</u> |
|----------------------------------|-------------|-------------|
| • NH 488 Haybine SOLD            | \$10,200    | \$6,985     |
| • NH 213 Spreader                | \$3,850     | \$2,595     |
| • NH 630 Round Baler             | \$12,300    | \$8,985     |
| • NH 28 Blower                   | \$4,169     | \$3,169     |
| • NH 900W Pick-Up (Demo)         | \$3,895     | \$2,395     |
| • NH 716 Forage Box (Roof, 3 Bea | ter)\$7,150 | \$4,995     |
| • NH 256 Rake                    | \$3,850     | \$2,595     |
| • NH 254 Rake Tedder             | \$4,650     | \$3,385     |
| • NH 492 Haybine                 | \$12,500    | \$8,560     |
| • NH 144 Inverter                | \$4,450     | \$3,295     |
|                                  |             |             |