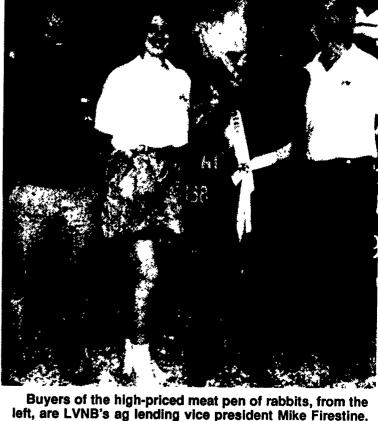

Buyers of the high-priced meat pen of rabbits, from the left, are LVNB's ag lending vice president Mike Firestine, and assistant Cathy Whittaker. Holding one of her three Creme D'Argent rabbits is Kristin Bucher. Also shown is Paul Bissman.