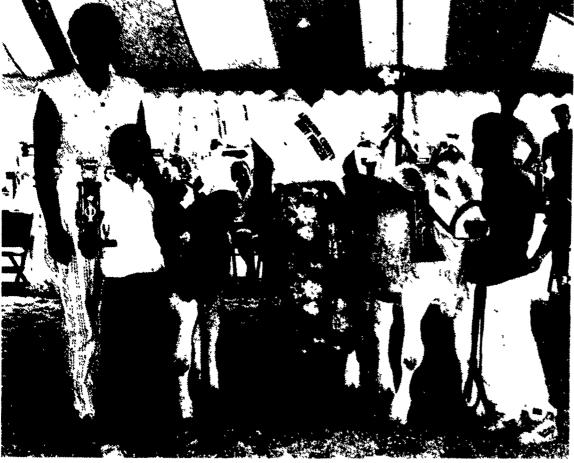

Champion 4-H fitter, Garrett Mase holds his trophy and the halter of his Brown Swiss calf. Reserve champion fitter is Timothy Vail, who holds the halter of his Holstein calf. The two adults, from the left, are judge Leslie Rhoades and county Dairy Princess Terry Hill.