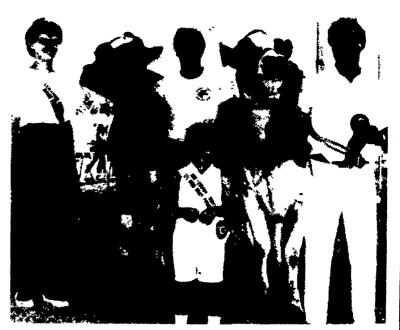

On the right Alan Hostetter holds the show halter of the Lebanon Area Fair grand champion and sernior champion cow, Traskdale Pete An Bast. Kirby Horst holds the reserve senior champion and reserve grand champion, Lynncrest Chairman Quest. Presenting ribbons are Terry Hill and Katie Lentz.