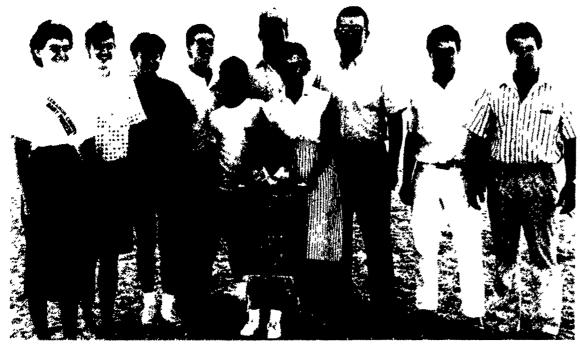

## Lebanon Area Fair Highlights Summer Fun

Premier Breeder and Exhibitor of the Lebanon Area Fair Open Holstein Show is the Hostetter clan, of Annville. Dairy Princess Terry Hill, left, and Little Miss Katie Lentz, (holding the banner), make the presentation. The Hostetters are, from left, Becky Gail, Bryan, Kurt, Ernie, Thelma, Dale and Alan. On the far right is judge Bob Morrell.