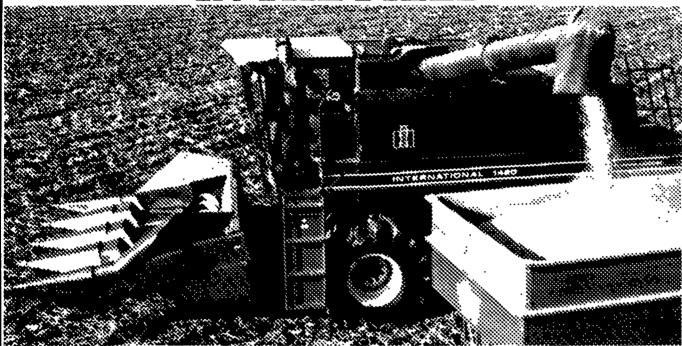

## Axial-Flow Combines SIMPLY MORE PRODUCTIVE IN THE FIELD

Over the past thirteen years the Case IH axial-flow combines have proven themselves to be more productive than the combines previously owned by our customers. In tall crops, short crops or down crops; bumper crops or drought crops the axial-flow combines put more crop in the bin and, therefore, return more market dollars to you. The Case IH axial-flow is simply more productive in the field where the bragging stops.

WITH A USED FROM COMBINE FROM C.B. HOOBER & SON, INC.

IH 1480 Combine, 1984 Yr. 2609 Hrs., Auto Header Height Control, Grain Loss Monitor, Feeder-Reverser (U6212)

Case IH 1660 Combine, 1988 Yr., 901 Hrs., 2 Spd. Hydro Trans., Auto Header Height Control, Grain Loss Monitor, Feeder Reverser, Rock Trap (U6205)