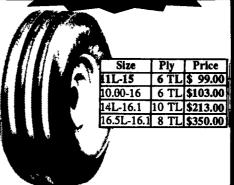

### FARM WAGON

| Alla   | The state of the s |          |       |         |
|--------|--------------------------------------------------------------------------------------------------------------------------------------------------------------------------------------------------------------------------------------------------------------------------------------------------------------------------------------------------------------------------------------------------------------------------------------------------------------------------------------------------------------------------------------------------------------------------------------------------------------------------------------------------------------------------------------------------------------------------------------------------------------------------------------------------------------------------------------------------------------------------------------------------------------------------------------------------------------------------------------------------------------------------------------------------------------------------------------------------------------------------------------------------------------------------------------------------------------------------------------------------------------------------------------------------------------------------------------------------------------------------------------------------------------------------------------------------------------------------------------------------------------------------------------------------------------------------------------------------------------------------------------------------------------------------------------------------------------------------------------------------------------------------------------------------------------------------------------------------------------------------------------------------------------------------------------------------------------------------------------------------------------------------------------------------------------------------------------------------------------------------------|----------|-------|---------|
|        | Qty                                                                                                                                                                                                                                                                                                                                                                                                                                                                                                                                                                                                                                                                                                                                                                                                                                                                                                                                                                                                                                                                                                                                                                                                                                                                                                                                                                                                                                                                                                                                                                                                                                                                                                                                                                                                                                                                                                                                                                                                                                                                                                                            | Size     | Ply   | Price   |
|        | 2                                                                                                                                                                                                                                                                                                                                                                                                                                                                                                                                                                                                                                                                                                                                                                                                                                                                                                                                                                                                                                                                                                                                                                                                                                                                                                                                                                                                                                                                                                                                                                                                                                                                                                                                                                                                                                                                                                                                                                                                                                                                                                                              | 750-14   | 4 TL  | \$50.00 |
|        | 4                                                                                                                                                                                                                                                                                                                                                                                                                                                                                                                                                                                                                                                                                                                                                                                                                                                                                                                                                                                                                                                                                                                                                                                                                                                                                                                                                                                                                                                                                                                                                                                                                                                                                                                                                                                                                                                                                                                                                                                                                                                                                                                              | 760-15   | 8 TL  | \$44.00 |
|        | 8                                                                                                                                                                                                                                                                                                                                                                                                                                                                                                                                                                                                                                                                                                                                                                                                                                                                                                                                                                                                                                                                                                                                                                                                                                                                                                                                                                                                                                                                                                                                                                                                                                                                                                                                                                                                                                                                                                                                                                                                                                                                                                                              | 9.5L-14  | 8 TL  | \$51.00 |
| IIIIII | 11                                                                                                                                                                                                                                                                                                                                                                                                                                                                                                                                                                                                                                                                                                                                                                                                                                                                                                                                                                                                                                                                                                                                                                                                                                                                                                                                                                                                                                                                                                                                                                                                                                                                                                                                                                                                                                                                                                                                                                                                                                                                                                                             | 11L-15   | 8 TL  | \$52.00 |
|        | 8                                                                                                                                                                                                                                                                                                                                                                                                                                                                                                                                                                                                                                                                                                                                                                                                                                                                                                                                                                                                                                                                                                                                                                                                                                                                                                                                                                                                                                                                                                                                                                                                                                                                                                                                                                                                                                                                                                                                                                                                                                                                                                                              | 12.5L-15 | 8 TL  | \$69.00 |
|        | 20                                                                                                                                                                                                                                                                                                                                                                                                                                                                                                                                                                                                                                                                                                                                                                                                                                                                                                                                                                                                                                                                                                                                                                                                                                                                                                                                                                                                                                                                                                                                                                                                                                                                                                                                                                                                                                                                                                                                                                                                                                                                                                                             | 12.5L-15 | 10 TL | \$80.00 |
|        | 7                                                                                                                                                                                                                                                                                                                                                                                                                                                                                                                                                                                                                                                                                                                                                                                                                                                                                                                                                                                                                                                                                                                                                                                                                                                                                                                                                                                                                                                                                                                                                                                                                                                                                                                                                                                                                                                                                                                                                                                                                                                                                                                              |          |       |         |