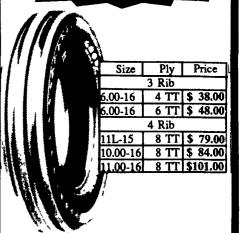

#### SUPER GRIP LOADER

- · Wide, tough lugs abrasive resistant.
- Deep bite for traction.
- Good for both hard and soft surfaces.

| Size        |     | Ply    | Price    |
|-------------|-----|--------|----------|
| 23-8.50-12  | SGL | 4 Ply  | \$ 57.00 |
| 27-8.50-15  | SGL | 4 Ply  | \$ 64.00 |
| 27-8.50-15  | SGL | 6 Ply  | \$ 72.00 |
| 27-10.50-15 | SGL | 6 Ply  | \$ 80.00 |
| 10-16.5     | SGL | 6 Ply  | \$ 97.00 |
| 12-16.5     | SGL | 6 Ply  | \$124.00 |
| 12-16.5     | SGL | 8 Ply  | \$127.00 |
| 14-17.5     | SGL | 10 Ply | \$296.00 |
| 15-19.5     | SGL | 8 Ply  | \$349.00 |
| 15-19.5     | SGL | 12 Ply | \$358.00 |