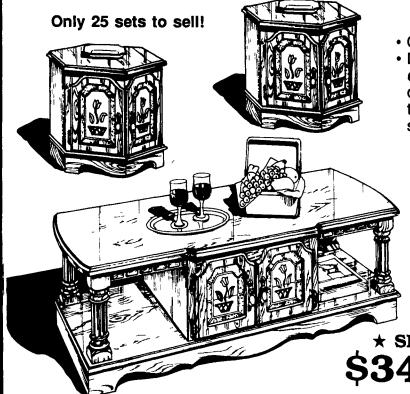

#### 3 PIECE TABLE SET

Oak finish

 Doors have etched glass designs and the look of stained glass

> **OUR CASH** PRICE

Reg. Ret. \$969.95

\* SPECIAL! \$349.95