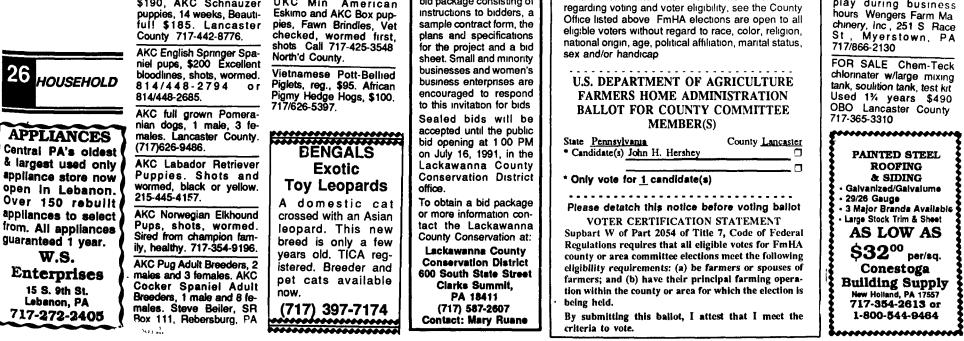

## **EXCELLENT BUSINESS & REAL ESTATE OPPORTUNITY FOR SALE**

Located in Bradford, Co. on U.S. Route 6, 3 miles West of Troy, Pa. Farm Store, selling Dairy, Sporting Goods, Horse & Pet Supplies & a great potential for Lawn & Garden supplies. Over \$1,200,000.00 in sales for 1990.

Real Estate - Nearly new business building w/11.175 sq. ft. and 1800' or road frontage. New 4 bedroom, 2 bath home w/scenic view which joins business real estate. All on 8 nicely landscaped acres w/a 2 acre stocked pond and a 4 stall horse barn. All buildings are matching color. Will divide real estate if requested or will sell business or part of business separate. Some owner financing available.

This property can not be appreciated until seen. Health reasons necessitate this sale very soon.

Call Jim Kelley, Owner, for appointment or leave message and I will return your call (717) 297-4128 days. (717) 297-3163 evenings