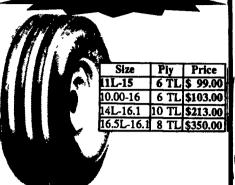

#### FARM WAGON

| Art.     | 1   |          |       |         |
|----------|-----|----------|-------|---------|
|          | Qty | Size     | Ply   | Price   |
|          | 2   | 750-14   | 4 TL  | \$50.00 |
|          | . 4 | 760-15   | 8 TL  | \$44.00 |
|          | 8   | 9.5L-14  | 8 TL  | \$51.00 |
| <i>*</i> | 11  | 11L-15   | 8 TL  | \$52.00 |
|          | 8   | 12.51-15 | 8 TL  | \$69.00 |
| 14       | 20  | 12.5L-15 | 10 TL |         |
|          |     |          |       |         |