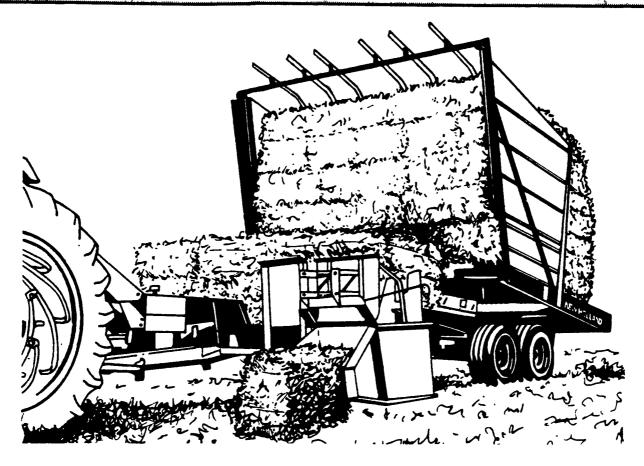

## An ABW for every operation

That's because Ford New Holland has designed a New Holland automatic bale wagon to fit every farm... and every pocketbook.

- Model 1003. Capacity with economy. Designed for the farmer who puts up 15,000 bales annually. Hauls 14x18-inch bales; 35-horsepower (minimum) tractor.
- Model 1036. Accommodates the longer 46-inch bales. Hauls 14x18- or 16x18-inch bales. 35-horse-power minimum.
- Models 1037, 1038. Big-volume bale movers. Handles 14x18- or 16x18-inch bales; 50-horsepower minimum. The "1038" features single-bale unloading.

Four models to choose from... with one standard of excellence. Stop by today and check out the New Holland pull-type ABWs... from Ford New Holland.

NEW EQUIPMENT WAIVER OF FINANCING UNTIL SEPT. 1, 1991. SEE YOUR DEALER FOR OTHER GREAT LOW RATES AND BIG CASH SAVINGS.