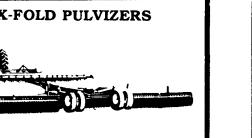

CART MOUNTED HARROWS. Allows each section of the harrow to follow the contour of the ground but also has a cart that converts the machine for easy trans-

SUPER SOIL BUILDERS Expanded frame for residue flow-thru without plugging. Coulter gang can be hydraulically controlled to save maintenance dollars. 7-13 shank.