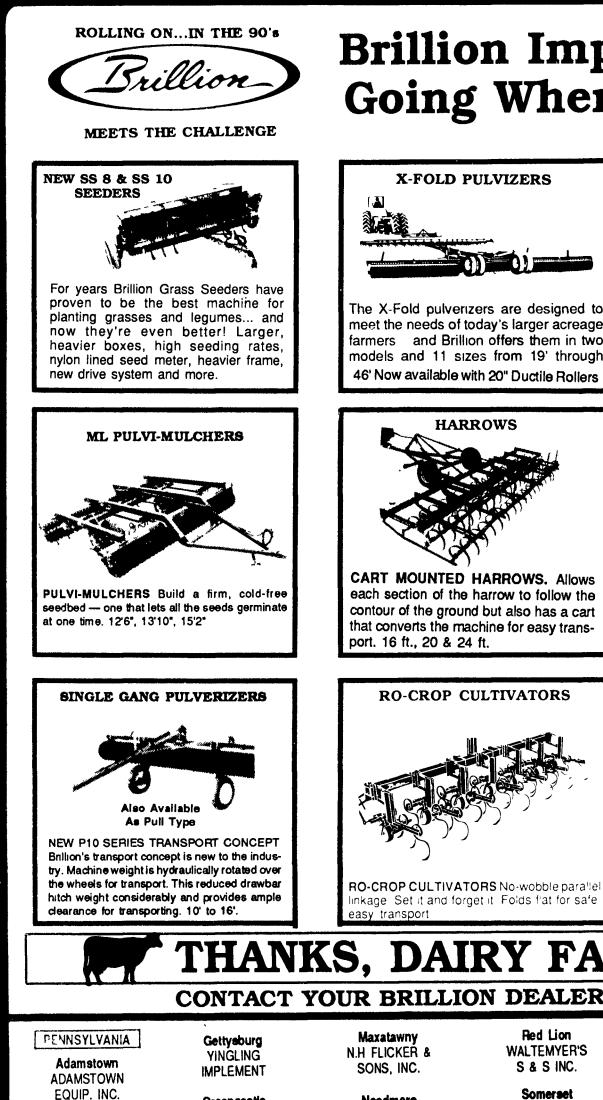

## **Brillion Implements Keep** Going When Others Quit!

The X-Fold pulverizers are designed to meet the needs of today's larger acreage farmers and Brillion offers them in two models and 11 sizes from 19' through 46' Now available with 20" Ductile Rollers