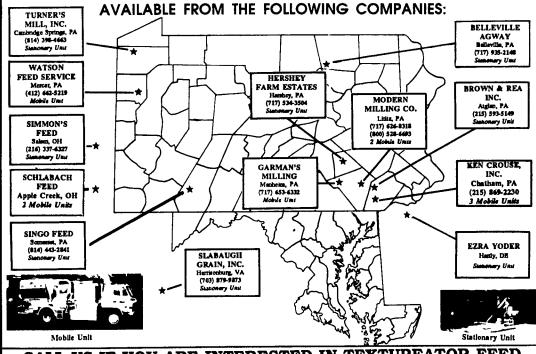

Dairymen Who Have Changed To Textureator® Feeds Get Better Results

TEXTUREATOR® FEED = QUALITY IN = \$\$ OUT

## What Is TEXTUREATOR® Feed?

High Quality Coarse Feed. Kernels Cracked Without Fines. Cobs And Husks Ground For Maximum Digestibility.

Dairy Farmers Using Textureator® Feed Have Increased Profits And Better Utilized Home-Grown Feeds

## BENEFITS OF TEXTUREATOR® FEED:

- Mr. Farmer, Do You Know What Your Cattle Are Eating? Know What's In Your Feed? With Textureator® Feed You With Textureator® Feed You
  Can See What Your Cattle Are
  Fating, Particle Sizes Are Large
  Enough For Visual Inspection Of
  Feed Quality And Content.
  Handling Of Textureator® Feed Is
- Easy With The Size Of The Kernel, Cob Particles And Gound Husk All Uniform In Size, Separation Is Avoided In Feed Bin.
- With The Texureator® Unit You Are Able To Roll, Hammer or Texturea-tor\* Feed With One Single Unit. Roller Mill Has Eight Settings For Variable Kernel Particle Sizes. Hammermill Has, Four Screens For Variable Cob Particle Sizes.
- Coarse Feed Helps To Avoid Con-tamination And Heating.
- Coarser Particles Are Better Digested.
- With Small Hammered Cob Particles Most Farmers Experienced Increased Butterfat.
- The Textureator<sup>®</sup> Has A Self-Contained Dust System
- Eliminating Most Dust.
   Textureator® Feed Requires
  Less Molasses To Make Feed Palatable, Thus Reducing Your Overall Feed
- Costs. Over 2000 Tons Of Textureator® Feed Are Manufactured Weekly.

### **TEXTUREATOR SERVICE**

## ARE INTERESTED IN TEXTUREATOR FEED

Feedmobile inc.

727 Furnace Hills Pike Lititz, PA 17543

717-626-2680 For Over 30 Years SALES . PARTS . SERVICE 1-800-528-6695 (in the US)

anufacturers Of Milling Equipment, Patented Feedmobiles, Patented Textureator, Patented Auto Bagger, Bulk Trucks, Conveyors, Rollers, Hammermills, Stationary Equipment, Bagging Systems.