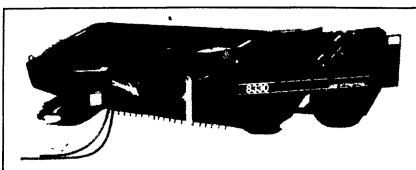

#### **Pull-Type Mower Conditioners**

8830 - 9' Machine
In Stock For Immediate Delivery

- 9'3" Wide With 110" Conditioning Rolls
- Easy Adjustment For Swaths Or Windrows
- "Ticor" Rolls For Aggressive Conditioning