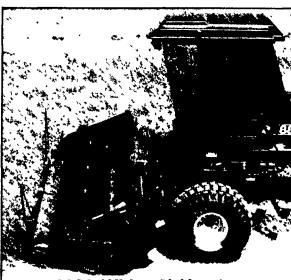

#### **Self-Propelled Windrowers**

■ 3.9 L Diesel Engine At 75 Horsepower

8830 With 12' Header In Stock For Immediate Delivery

- Hydrostatic Transmission
  - Cab w/AC & Tinted Glass
  - Easily Adjustable Swathing, From 40" to 8' With 110" Conditioning Rolls
  - 1690 Stroke Per Minute Sickle Drive For Faster Cutting
  - 12' Double Auger Header For Smoother Feeding