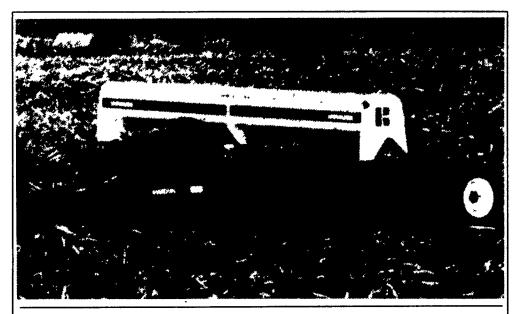

## COMPARE THE COMPETITION FOR:

- SEED CAPACITY -2 Bushels Per Foot
- COULTERS 16" Diameter, Bubble Flute
- SEED CUPS Self-Adjusting Fluted Feed HITCH Weight Transfer
- OPENERS Staggered Double Disc With TRANSPORT WIDTH-The Width You Seed

  - **Heavy Double Down-Pressure Springs**
- WEIGHT 5215, 15' = 7,966 Lbs.

C.B. HOOBER & SON, INC. Intercourse, PA (717) 768-8231