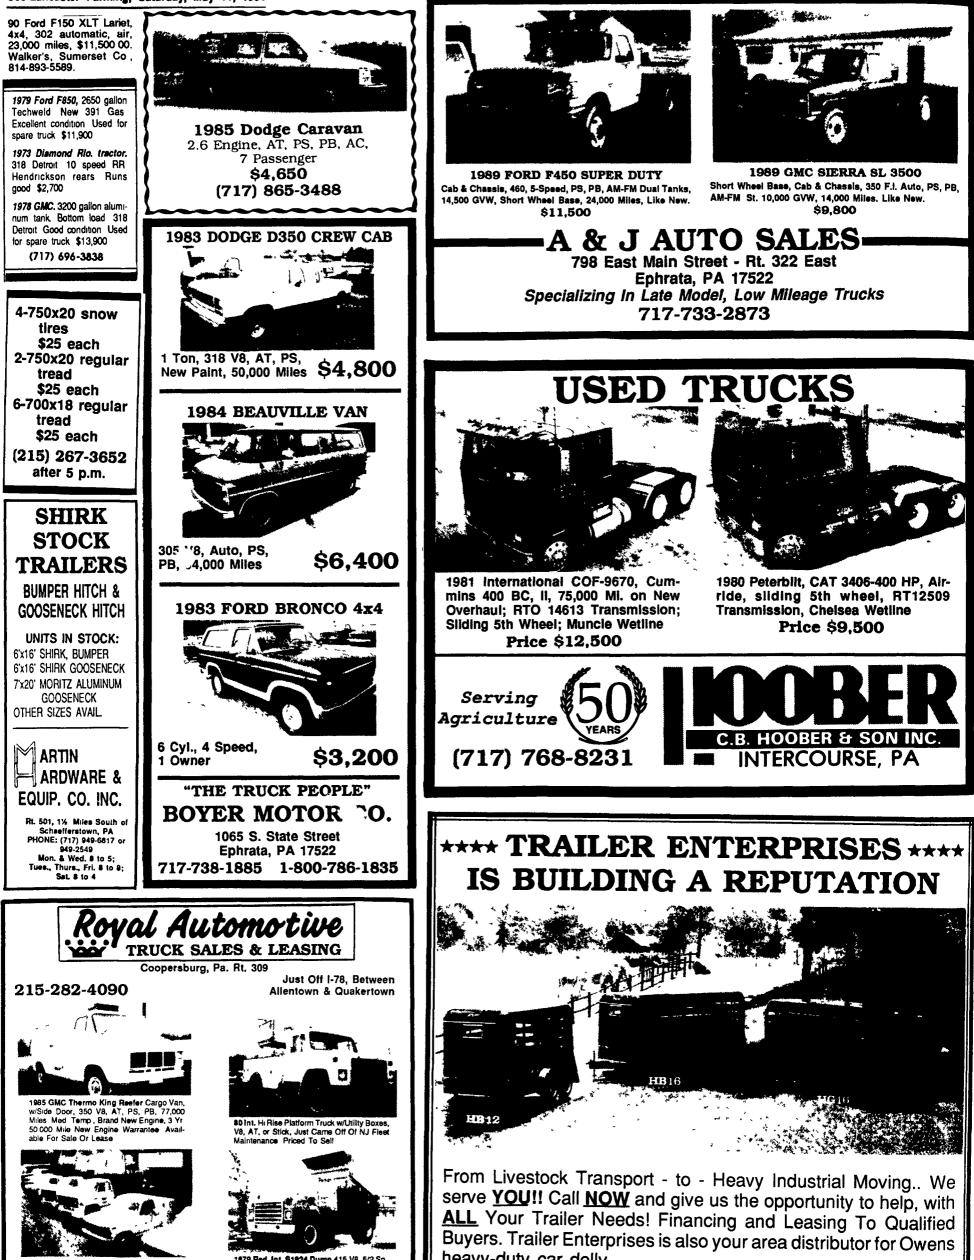

Stake Body Dumps in Good Working Condi-tion, Priced Under \$5,000 - While They Last.

Just Arrived - Several 14' O & Med Temp Reefers With Standbys, Fleet Call For Details, Priced To Sell Fleet Maintained.

1979 Red. Int. \$1924 Dump 415 V8, 5/2 Sp , AB, 26,500 GVW, Only 63,000 Miles, Several int Size Dumps To Choose From, All Extra Clean & Ready To Work.

Rare 1984 Chevy Grumman Alum. Tk. & 25' Det Gooseneck Trailer, 350 VB, AT, Pa, 35,000 Org. Miles, Full Swing Doors & Side Door & Lots More, Call For Detaile, Avail, For Sale Or Lease