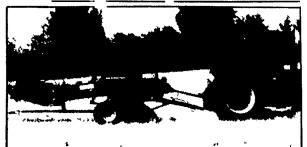

## **Pull-Type Mower Conditioners**

8830 - 9' Machine In Stock For Immediate Delivery

- 9'3" Wide With 110" Conditioning Rolls
- **Easy Adjustment For Swaths Or** Windrows
- "Ticor" Rolls For Aggressive Conditioning