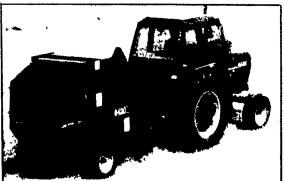

## **Self-Propelled Windrowers**

■ 3.9 L Diesel Engine At 75 Horsepower

8830 With 12' Header In Stock For Immediate Delivery

- **■** Hydrostatic **Transmission** 
  - Cab w/AC & **Tinted Glass**
  - Easily Adjustable Swathing, From 40" to 8' With 110" Conditioning Rolls
  - 1690 Stroke Per Minute Sickle Drive For Faster Cutting
  - 12' Double Auger Header For Smoother Feeding