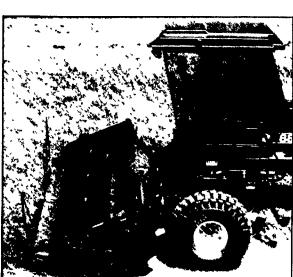

## **Self-Propelled Windrowers**

■ 3.9 L Diesel Engine At 75 Horsepower

8830 With 12' Header In Stock For Immediate Delivery

- **■** Hydrostatic **Transmission** 
  - Cab w/AC & **Tinted Glass**
  - Easily Adjustable Swathing, From 40" to 8' With 110" Conditioning Rolls
  - 1690 Stroke Per Minute Sickle Drive For Faster Cutting
  - 12' Double Auger Header For Smoother Feeding