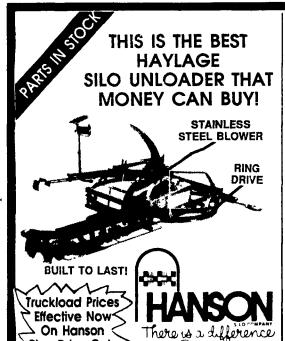

## FOR SALE:

- Used 24x50 Silo, Good Cond., w/Van Dale Unloader, 12 Years Old...... \$4,500
- Used 14x60 Silo
- Used Hanson Ring Drive Unloader
- Used 16 Ft. & 18 Ft. Van Dale Unloaders, Like New
- Used NH 1000 RPB Rotor Blower.....\$1000
- 110/220 Volt, 200 Amp Hobart Welder Portable......\$900
- 8 Ft. Culti-packer......\$200
- Int. 1066 Tractor w/Cab & Air, Low Hrs., Good Rubber
- Good Used Silomatic Unloader ..... \$600