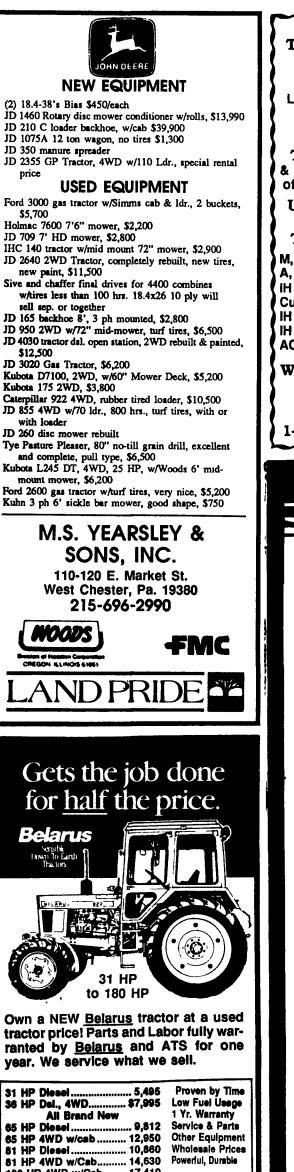

WD, 56-Hrs., w/Ldr. And Backhoe.....\$17,700 Ford 1500 w/Mower ......\$ 5,000

## COMBINES

| Waiver On Used Comb<br>Until 9/1/91 | ines      |
|-------------------------------------|-----------|
| JD 6620 Side Hill                   | \$33,000  |
| JD 215 Flex Head                    | \$ 4,900  |
| JD 653A Row Crop Head               | \$ 7,900  |
| JD 444 Com Head                     | \$ 4,400  |
| JD 443 Com Head                     | \$ 4,500  |
| JD 244 Head                         | \$ 2,800  |
| White 8900 Storm Damage             | • •       |
| White 846N 6R Com Head              | Coming In |
| White 844W 4R Corn Head             |           |

## PLANTERS - DRILLS

| \$ 3,900  |
|-----------|
| \$25,000  |
| \$ 6,900  |
| \$ 8,900  |
| Coming In |
| \$ 2,900  |
|           |



|                                                                                                                                                                                                                                                                                                | Lancaster Fi                                                                                                                                                                                                                                                                                | arming Saturday, May 4, 1991-027                                |  |
|-------------------------------------------------------------------------------------------------------------------------------------------------------