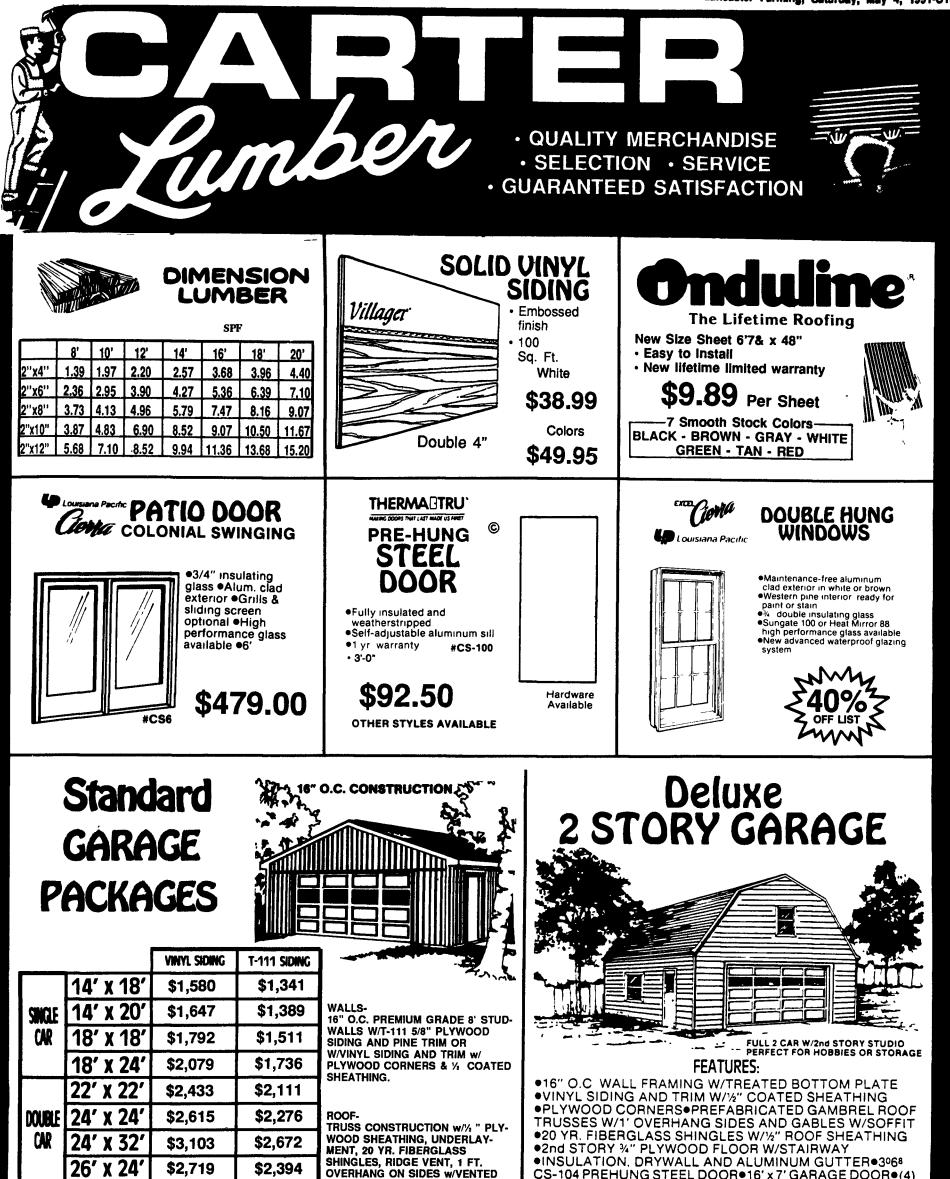

|     |   |     | + <b>,</b> | +-,     | • |
|-----|---|-----|------------|---------|---|
| 26' | X | 28' | \$2,975    | \$2,605 | S |

SOFFIT

DOORS-3% STEEL PREHUNG DOOR, OVER-HEAD DOOR & HARDWARE 

 #2416 WOOD D H. WINDOWS•ALL NAILS, HARDWARE

 AND PLANS
 24 x 26 ..... \$5,821

 24 x 24 ..... \$5,545
 24 x 28 ...... \$6,096

MON.-THURS. 7:30-6:00 FRI. 7:30-8:00 SAT. 7:30 to 4:00 6 DAYS A WEEK DELIVERY AVAILABLE

| LANCASTER,<br>Pa.                                    | ELIZABETHTOWN,<br>Pa.         | CARLISLE,<br>PA.               | CHAMBERSBURG,<br>PA.             | <b>Northumberland</b> ,<br>PA. | HARRISBURG,<br>Pa.      |  |  |  |  |  |
|------------------------------------------------------|-------------------------------|--------------------------------|----------------------------------|--------------------------------|-------------------------|--|--|--|--|--|
| 2275 Old Phila.<br>Pike, Rt. 340 East                | Rt. 230 East                  | 1840 Harrisburg<br>Pike, US 11 | 2155 Wayne Road,<br>Rt. 316 East | RD 1, US 11 North              | 7365 Allentown<br>Blvd. |  |  |  |  |  |
| 717-397-4829                                         | 71 <b>7-36</b> 7-1 <b>886</b> | 717-245-0404                   | 717- <b>263-0822</b>             | 717-473-8311                   | 717-545-4941            |  |  |  |  |  |
| All Items Shown May Not Be In Stock At All Locations |                               |                                |                                  |                                |                         |  |  |  |  |  |