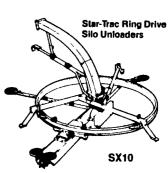

## SILOS AND UNLOADERS

14x50 stave silo, 4 yrs. old w/Startrac unloader. 717-786-3089

14x55 Ribstone silo w/ Badger unloader, \$ 2,500/0B0. 717-354-4051. Ask for Bill.

(2) Harvestore Silos 14x50 and 20x50, priced very reasonable. 717/786-2839.