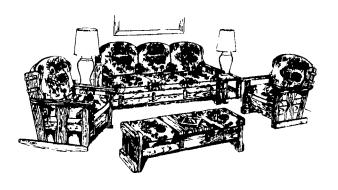

# 6 PIECE PINE LIVING ROOM GROUP

Sofa, chair, rocker 2 end tables and a party ottoman

Reg. Ret. \$689.95 OUR CASH PRICE

49.95

WITH COUPON -Get 2 matching lamps and shades... FREE! Reg. Ret. Value \$99.90 (WHILE SUPPLIES LAST)