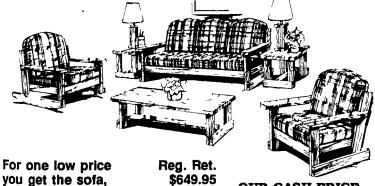

# 6 PIECE LIVING ROOM

you get the sofa, chair, rocker, 2 end tables and a cocktail table.

**OUR CASH PRICE** 

Matching pair of lambs and shades..\$35.00 cash price