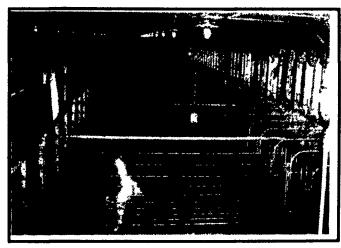

### 600 SOW FEEDER PIG UNIT

Exterior View Featuring Construction By CRAFT BILT, Aluminum Roofs, Glassboard Interior Walls, 5 Farrowing Rooms, 6 Nursery Rooms, Galvanized Feed Bins

Breeding & Gestation Area Featuring Solid Steel Equipment, GSI Automatic Sow Feeding And aerotech' Tunnel Ventilation System For Maximum Summer Cooling

Farrowing Rooms With TAI-COUNTY
Farrowing Crates And Stainless Steel
Feeders, Goldwan Nipple Drinkers
And Drip Cooling

Nursery Rooms With Miles Stainless Steel Feeders, GSI Automatic Feeding TRI-GOVERY Solid Steel Fencing And TRI-BAR Flooring