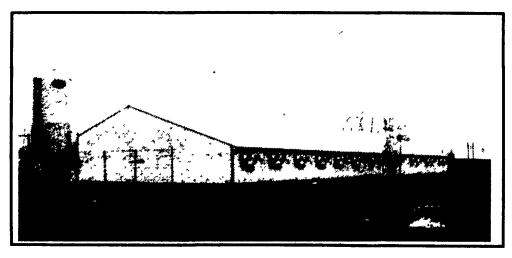

### 600 SOW FEEDER PIG UNIT

Exterior View Featuring Construction By CRAFT BILT, Aluminum Roofs, Glassboard Interior Walls, 5 Farrowing Rooms, 6 Nursery Rooms, Galvanized Feed Bins

Breeding & Gestation Area Featuring Solid Steel Equipment, GSI Automatic Sow Feeding And aerotech' Tunnel Ventilation System For Maximum Summer Cooling