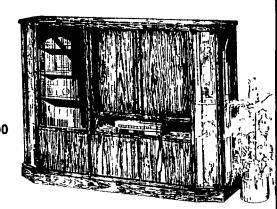

#### **CURIO ENTERTAINMENT CENTER**

- Sized to fit up to 27" TV
- 3 adjustable glass shelves in each curio area
- VCR shelf
- Tempered glass doors

Reg. Ret. \$2200.00 **OUR CASH** PRICE \$499<sup>95</sup>