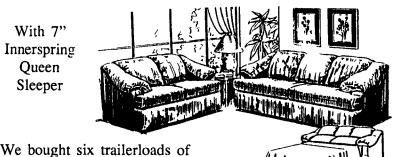

### **SOFA & LOVESEAT SET**

With 7" Innerspring Queen Sleeper

Reg. Ret. \$2,299.95

**OUR CASH PRICE** 

589.95

working. That's why it's priced way under wholesale. Choose from a big selection of gorgeous textured fabrics.