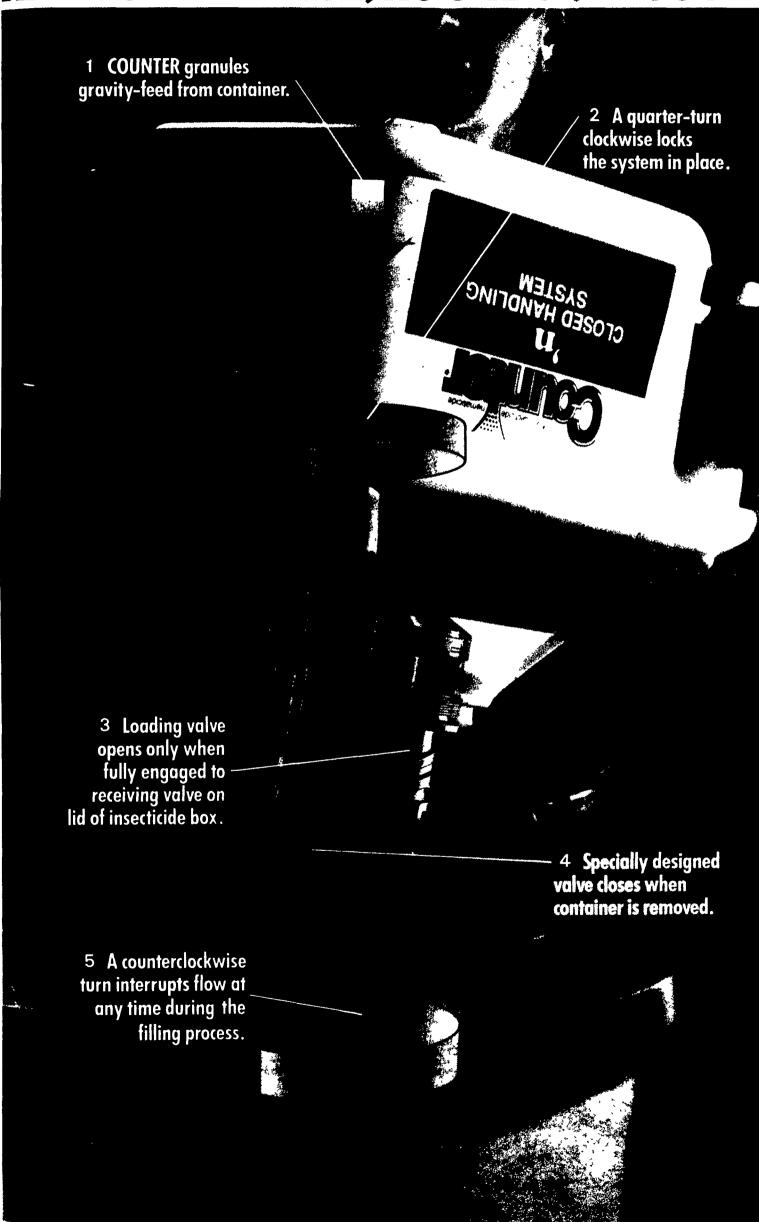

## NEW! COUNTER LOCK'N LOAD. FOR PERFORMANCE AND CONVENIENCE, NO ONE CAN TOUCH US.

■ Now, you can get the proven performance and reliability of COUNTER® systemic insecticide-nematicide in a revolutionary new package. Introducing the new LOCK 'n LOAD™ Closed Handling System. From American Cyanamid and Deere & Company.

With the LOCK 'n LOAD™ Closed Handling System, corn growers can load their insecticide with no direct contact. There are no bags to rip open, no dust, no pouring, no odor and no risk of spills. Each container, holding 40 pounds of COUNTER, has a quickcoupling valve that mates with a valve on specially designed hopper box lids fitted to John Deere Max-Emerge<sup>1</sup> and John Deere MaxEmerge<sup>1</sup> 2 planters.