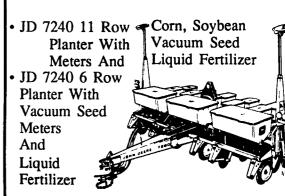

Depth-Gauging Press Wheels

2 Row, 3 Pt. Mounted

2 Row Max Emerge II Mounted & Pull-Type Planters -Great For Sweet Corn!

- Max Emerge Planting Accuracy In No-Till, Minimum Till Or Conventional Till
- Plant "In Furrow" And Under Plastic With Optional Furrower Attachments
- Infinate Row Spacings From 15"-40" ■ All Units Built To Your Needs And Specifications With John Deere Components
- The place for seeding equipment!
  - 450 End Wheel Drills, including multiple-unit hitches
- MaxEmerge® 2 planters, the best selling planters, available in 46 models
- 750 Series, the no-till drills that really work
- It's all backed by the most complete parts and service offering in the area