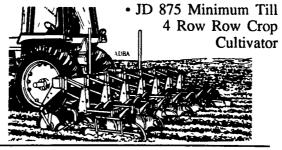

Depth-Gauging Press Wheels

2 Row, 3 Pt. Mounted

2 Row Max Emerge II Mounted & Pull-Type Planters -Great For Sweet Corn!

- Max Emerge Planting Accuracy In No-Till, Minimum Till Or Conventional Till
- Plant "In Furrow" And Under Plastic With Optional Furrower Attachments
- Infinate Row Spacings From 15"-40" ■ All Units Built To Your Needs And Specifications With John Deere Components
- The place for seeding equipment!
  - 450 End Wheel Drills, including multiple-unit hitches
- MaxEmerge® 2 planters, the best selling planters, available in 46 models
- 750 Series, the no-till drills that really work
- It's all backed by the most complete parts and service offering in the area