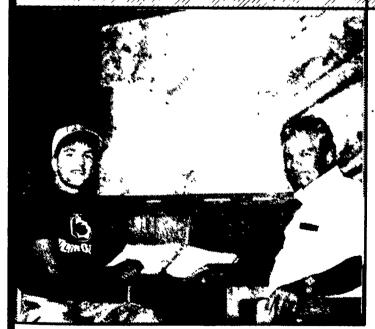

## **Cimarron Performance** Update

\*\*\*\*\*\*\*

Aaron Harpster of Spruce Creek, PA picked Cimarron VR for his 10 acre FFA project field because Cimarron has worked on the Harpster farm for about five years with good results. He is pictured with the farm map, noting the location of the field. Aaron at left, Seedway district sales manager Len Barger, at right.