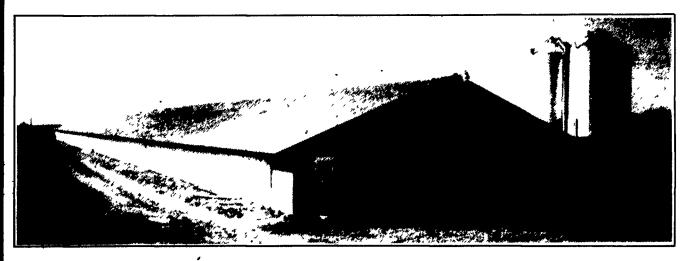

#### ON THEIR ALL NEW 44'x 500' CURTAIN-SIDED **BROILER HOUSE**

This Facility Features:

Heating

44'x500' Single Story Building **Featuring** Herculite Curtain And Hired Hand 12 Volt DC Automatic Curtain Controllers.