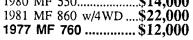

## USED COMBINES

1984 MF 850 w/15' Floating -Cutterbar and MF 1163 Cornhead ......**\$28,000** 1984 MF 860 w/9115 Floating

| 1982 MF | 860 w <b>/9115</b> I | Floating |
|---------|----------------------|----------|
| Cutter  | Bar and MF           | 1163     |
| Cornhe  | ead<br>750<br>550    | \$27,000 |
| 1980 MF | 750                  | \$16.000 |
| 1080 ME | 550                  | \$14000  |

Cutterbar and MF 1163 Corn Head ......\$29,000 1984 MF 860 w/MF 9120 Floating Grain Table.....\$24,500

15

This Is Where You Can Get Your Rotary Or Conventional Combine