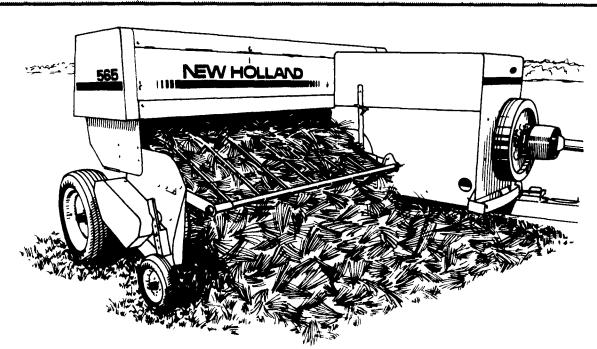

## New high capacity old time reliability

New Holland 14x18-inch square balers have more capacity, improved reliability and better bale-shape capabilities.

- Added Capacity. Wider, Super-Sweep pickups get the short fine hay ordinary pickups miss.
- Improved Feeding Systems. A revolutionary new rotary system on the two larger balers adds capacity and improves bale shape. The "565" has a beefed-up Flow-Action® feeder.
- Increased Reliability. Stronger materials in the bale case and plunger, along with accurate knotters or twisters, complete the story.

Stop by today and check out the new New Holland "565," "570" and "575" square balers . . . from the hay baling experts.

NEW HAY EQUIPMENT WAIVER OF FINANCE TILL JUNE 1, 1991 See Your Dealer For Other Great Low Rates And Big Cash Savings For Winter Buyers