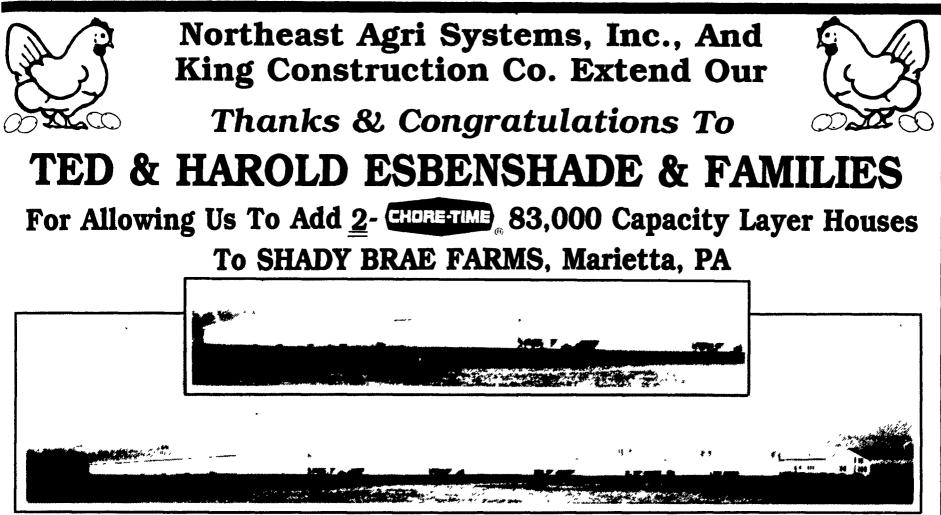

6 House In-Line Complex With 2 New CHONESTIME . Buildings On The Left.

New CHOMETINE, DURA-II 3-High Cage System. Dropping Curtain Goes To Front Of

Cage Above To Eliminate Manure Pass Through.

SCALER Egg Counting And Flow Control