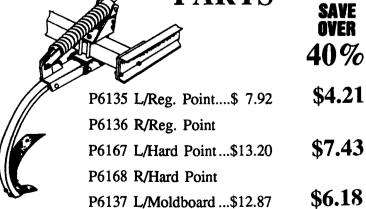

# GLENCOE SOIL SAVER® PARTS

500 GALLON SINGLE AXLE SPRAYER

ALL NEW!

45 Ft. Hydraulic Fold Flotation Boom

- Electric 3-Way Cab Control
- Foam Marker
- 2½ Gallon Clean Water Tank
- Flotation Tires

Fully Equipped And Ready To Go!