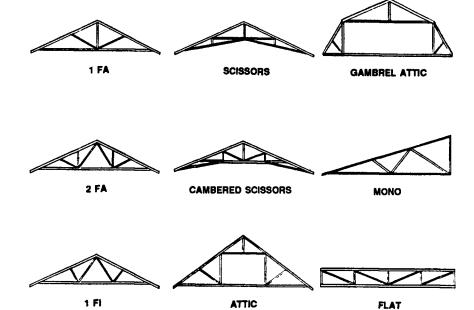

36'x48' Shed, featuring Gambrel Attic Trusses and **Fabral Grandrib 3 Painted Steel** 

WHAT ARE SOME OF THE ADVANTAGES OF FLAT FLOOR TRUSSES? **CALL OUR SALES STAFF TODAY!** 