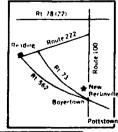

## ERB & HENRY EQUIP., INC.

New Berlinville. PA One Mile North of Boyertown

215-367-2169

3600 gal. Better-Built Spreader 2 year old top fill tank, coated inside and out w/injectors (717) 464-5131