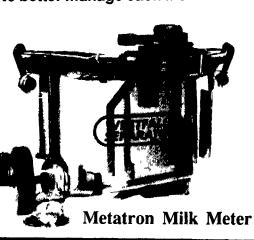

## **METATRON** Will Make Your Milking System

Westfalia's Metatron gives you Complete! the edge in effective, economical herd management. This DHIA and USDA approved cowside milk meter provides milk metering on an individual cow milking for in-parlor evaluation. Vital information of milk produced, maximum milk flow, average milk flow and milking time is also available at cowside. Aids you to better manage each indi-

The Metatron Milk Meter is transparent for visible operation and designed to take years of use. The unrestricted, full 1" milk outlet takes into account all air flow and milk flow requirements for high producing dairy cows of today and tomorrow. It's convenient, too, and can be on line mounted, or remotely mounted out of the operator's way.