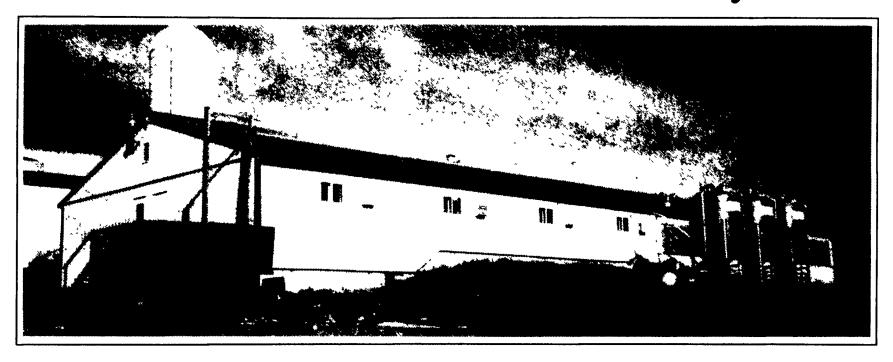

## -In Appreciation To-MR. & MRS. IVAN ZIMMERMAN

Ephrata, PA

For Choosing FARMER BOY AG For Their New 150 Sow Farrow Thru Feeder Facility

## **SPECIAL FEATURES:**

**Heavy Duty Solid** Steel Stabling

 Total Slatted Breeding & Gestation Room Using North Carolina

Concrete

- Curtain-Sided With Race Trac Vent In Breeding & Gestation Room
- Multifan 🛶 Fans With Computer Control
- nooven TRI-BAR In Farrowing & Nursery Room